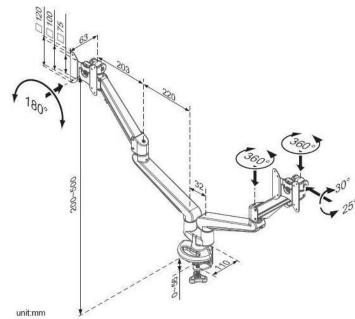

## **Product Specification**

| Product code            | CMS2091C-ED - SILVER                                |
|-------------------------|-----------------------------------------------------|
| *Weight capacity        | From 3 - 8 kg per arm                               |
| **Maximum Screen Size   | 36"                                                 |
| Height adjustment range | 200mm – 500mm from desktop                          |
| Max forward extension   | 486mm                                               |
| VESA                    | 75mm & 100mm VESA compliant                         |
| Movement                | Height adjustment, tilt, swivel, rotation and reach |

## Additional Information

Clamp for 16mm to 55mm desktops

Integral cable management

2 screen gas assisted height adjustment

Lockable quick release VESA function

180 anti rotation feature

Over 90% of the Aluminium Alloy content is recycled