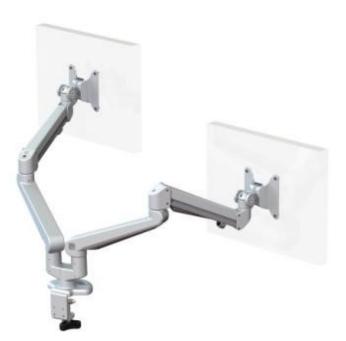

## Ascend Dual Gas Arm with Standard Clamp

## **Product Specification**

| Product code            | CMS2091C-ED - SILVER                                |
|-------------------------|-----------------------------------------------------|
| *Weight capacity        | From 3 - 8 kg per arm                               |
| **Maximum Screen Size   | 36"                                                 |
| Height adjustment range | 200mm – 500mm from desktop                          |
| Max forward extension   | 486mm                                               |
| VESA                    | 75mm & 100mm VESA compliant                         |
| Movement                | Height adjustment, tilt, swivel, rotation and reach |

## Additional Information

Clamp for 16mm to 55mm desktops

Integral cable management

2 screen gas assisted height adjustment

Lockable quick release VESA function

180 anti rotation feature

Over 90% of the Aluminium Alloy content is recycled